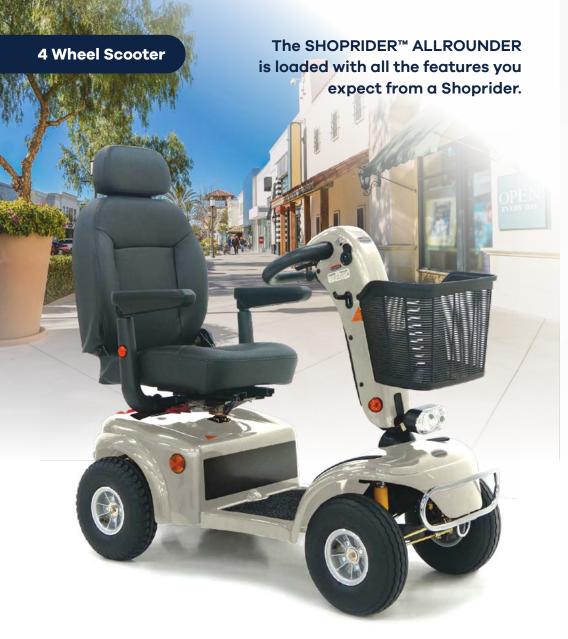

## **SPECIFICATIONS**

| Overall             | 1300mm (L) x 640mm (W) x 1200mm (H) |
|---------------------|-------------------------------------|
| Turning circle      | 1440mm                              |
| Speed               | 10km/h                              |
| Maximum range       | Up to 40km                          |
| Safe climb angle    | 9°                                  |
| Maximum climb angle | 12°                                 |
| Motor               | 1.5Hp high torque motor (4 pole)    |
| Batteries           | 2 x 50 Amp minimum (supplied)       |
| Charger             | 8 Amp                               |
| Tyres (Pneumatic)   | Ø330m - Front + Rear                |
| Product weight      | 99kg - with batteries               |
| Maximum user weight | 159kg - on flat ground              |

## **FEATURES**

- √ High back contoured seat with headrest
- √ Gas adjustable steering tiller
- ✓ Loop handle with finger operated controls
- √ High / Low speed settings
- Rear wheel drive
- ✓ Electromagnetic brake
- √ Front + Rear (Adjustable) suspension
- ✓ LED Headlight
- √ Rear lights
- ✓ Indicators
- √ Hazard lights
- √ Large battery capacity
- √ Battery power indicator
- ✓ Sliding / Rotating / Height adjustable seat
- ✓ Lift up & adjustable width arm rests
- √ Removable shopping basket