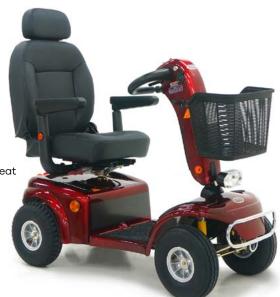

## **SPECIFICATIONS**

| Overall             | 1300mm (L) x 640mm (W) x 1200mm (H) |
|---------------------|-------------------------------------|
| Turning circle      | 1440mm                              |
| Speed               | 10km/h                              |
| Maximum range       | Up to 40km                          |
| Safe climb angle    | 9°                                  |
| Maximum climb angle | 12°                                 |
| Motor               | 1.5Hp high torque motor (4 pole)    |
| Batteries           | 2 x 50 Amp minimum (supplied)       |
| Charger             | 8 Amp                               |
| Tyres (Pneumatic)   | Ø330m - Front + Rear                |
| Product weight      | 99kg - with batteries               |
| Maximum user weight | 159kg - on flat ground              |

## **FEATURES**

- √ High back contoured seat with headrest
- √ Gas adjustable steering tiller
- ✓ Loop handle with finger operated controls
- √ High / Low speed settings
- Rear wheel drive
- ✓ Electromagnetic brake
- √ Front + Rear (Adjustable) suspension
- ✓ LED Headlight
- √ Rear lights
- ✓ Indicators
- √ Hazard lights
- √ Large battery capacity
- √ Battery power indicator
- ✓ Sliding / Rotating / Height adjustable seat
- ✓ Lift up & adjustable width arm rests
- √ Removable shopping basket