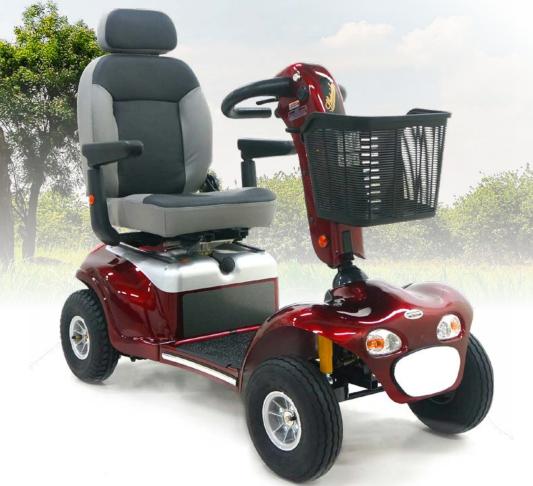

## **SPECIFICATIONS**

| Overall             | 1430mm (L) x 680mm (W) x 1300mm (H) |
|---------------------|-------------------------------------|
| Turning circle      | 1800mm                              |
| Speed               | 10km/h                              |
| Maximum range       | Up to 40km                          |
| Safe climb angle    | 9°                                  |
| Maximum climb angle | 12°                                 |
| Motor               | 2.0Hp high torque motor (4 Pole)    |
| Batteries           | 2 x 75 Amp minimum (supplied)       |
| Charger             | 8 Amp                               |
| Tyres (Pneumatic)   | Ø330mm - Front + Rear               |
| Product weight      | 146kg - with batteries              |
| Maximum user weight | 225kg - on flat ground              |
|                     |                                     |

## **FEATURES**

- $\checkmark$  High back contoured seat with headrest
- √ Gas adjustable steering tiller
- ✓ Loop handle with finger operated controls
- √ High / Low speed settings
- Rear wheel drive
- √ Electromagnetic brake
- √ Front + Rear (Adjustable) suspension
- √ Twin Headlights (LED)
- ✓ Rear lights
- ✓ Indicators
- √ Hazard lights
- √ Large battery capacity
- √ Battery power indicator
- ✓ USB power outlet
- √ Sliding / Rotating / Height adjustable seat
- ✓ Lift up & adjustable width arm rests
- √ Removable shopping basket

**4 Wheel Scooter**