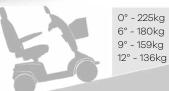

## **SPECIFICATIONS**

| Overall             | 1430mm (L) x 680mm (W) x 1300mm (H) |
|---------------------|-------------------------------------|
| Turning circle      | 1800mm                              |
| Speed               | 10km/h                              |
| Maximum range       | Up to 40km                          |
| Safe climb angle    | 9°                                  |
| Maximum climb angle | 12°                                 |
| Motor               | 2.0Hp high torque motor (4 Pole)    |
| Batteries           | 2 x 75 Amp minimum (supplied)       |
| Charger             | 8 Amp                               |
| Tyres (Pneumatic)   | Ø330mm - Front + Rear               |
| Product weight      | 146kg - with batteries              |
| Maximum user weight | 225kg - on flat ground              |
|                     |                                     |