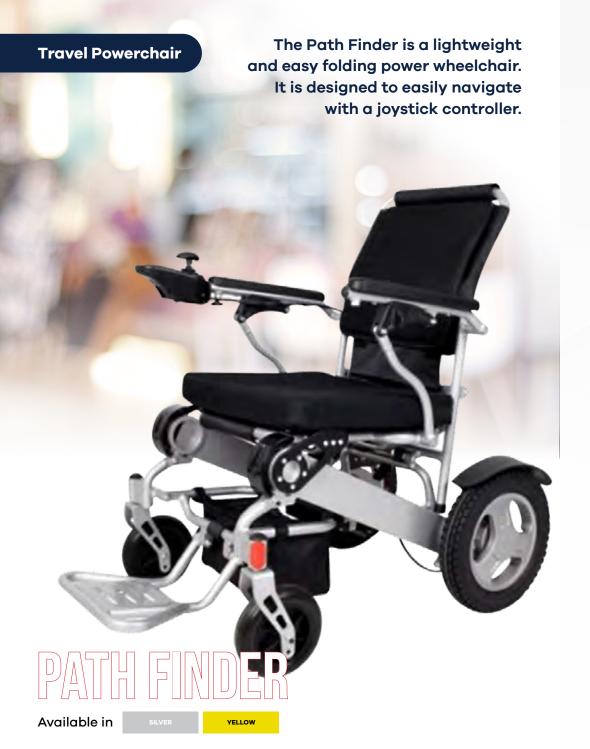

## PATH FINDER

## **FEATURES**

- √ Easy to operate
- ✓ Foldable
- ✓ Power Indicator
- ✓ Suitability
- ✓ Armrest