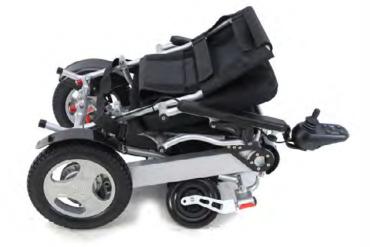

## **FEATURES**

- √ Easy to operate
- ✓ Foldable
- ✓ Power Indicator
- ✓ Suitability
- ✓ Armrest