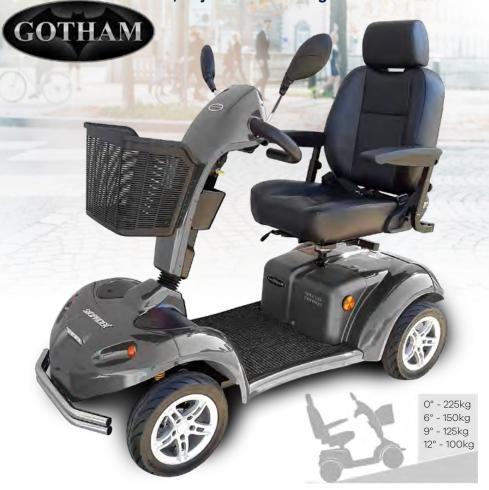

The Shoprider Rocky 8, Limited edition GOTHAM 4 wheel mobility scooter, is the latest scooter and it's loaded with great features including large low profile tyres for safety and comfort, a fully rotating lockable seat, adjustable steering tiller and lots more!

## ROCKY 8 GOTHAM 889AE

Available in

CHARCOAL GREY

## **FEATURES**

- ✓ High back contoured seat with headrest
- √ Gas adjustable steering tiller
- ✓ Loop handle with finger operated controls
- √ High / Low speed settings
- Rear wheel drive
- √ Electromagnetic brake
- √ Front + Rear (Adjustable) suspension
- √ Twin Headlights (LED)
- √ Rear lights
- ✓ LCD display
- √ Indicators / Hazard lights
- √ Large battery capacity
- √ Battery power indicator
- ✓ USB power outlet
- ✓ Sliding / Rotating / Height adjustable seat
- ✓ Lift up & adjustable width arm rests
- √ Removable shopping basket